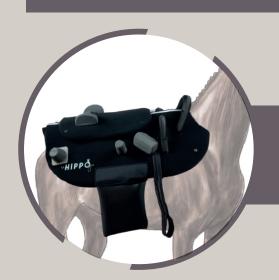

# MORE THAN A PAD



HIPPO MB enhances the rehabilitative stimuli produced by the horse gait.

It is the Postural Pad, the result of a project carried out by multidisciplinary team, it has been thought, designed and manufactured to be modular, customizable and to ensure improvements in Hippoterapy.

It consists of an oval shape made up of an upper and a lower part and a series of modular positioning elements combined to properly fit, support and posture the user's body.

The cover of each component is completely removable and daily cleaning operations are simplified.



HIPPO MB provides comfort, safe support and the pelvis and trunk alignment in various positions.



#### SITTING POSITION

## SUPINE POSITION





### PRONE POSITION

# WHY IT SHOULD BE USED?

- ~ Promotes better posture and body balance
- ~ Helps to manage hip asymmetry
- ~ Ensures both the patient's safety and the horse's comfort
- ~ Prevents pathological patterns and possible lesions
- ~ Fits every horse's chest circumference
- ~ Improves the interaction between the horse and the patient
- ~ Facilitate the therapist's actions in maximising the therapeutic efficacy of the horse's stimuli perceived by the child



MANUFACTURED AND DISTRIBUTED BY:



Pro Medicare srl
Via A. Montagna - Z.I. - Lotto 41
72023 Mesagne (BR) - Italy
tel. (+39) 0831 77 78 40
fax (+39) 0831 73 07 39
info@promedicare.it
www.promedicare.eu

ProMedicareltpromedicarepromedicare

CERTIFIED COMPANY WITH QUALITY
MANAGEMENT SYSTEM ISO 9001/ ISO 13485







**2