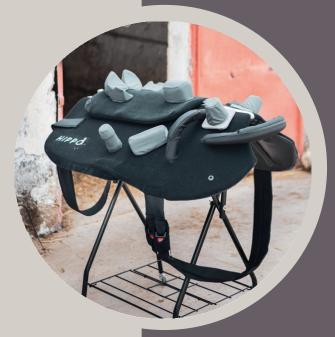

# MORE THAN A PAD



HIPPO MB enhances the rehabilitative stimuli produced by the horse gait.

It is the Postural Pad, the result of a project carried out by multidisciplinary team, it has been thought, designed and manufactured to be modular, customizable and to ensure improvements in Hippoterapy.

It consists of an oval shape made up of an upper and a lower part and a series of modular positioning elements combined to properly fit, support and posture the user's body.

The cover of each component is completely removable and daily cleaning operations are simplified.



HIPPO MB provides comfort, safe support and the pelvis and trunk alignment in various positions.



#### SITTING POSITION

## SUPINE POSITION





### PRONE POSITION

# WHY IT SHOULD BE USED?

- ~ Promotes better posture and body balance
- ~