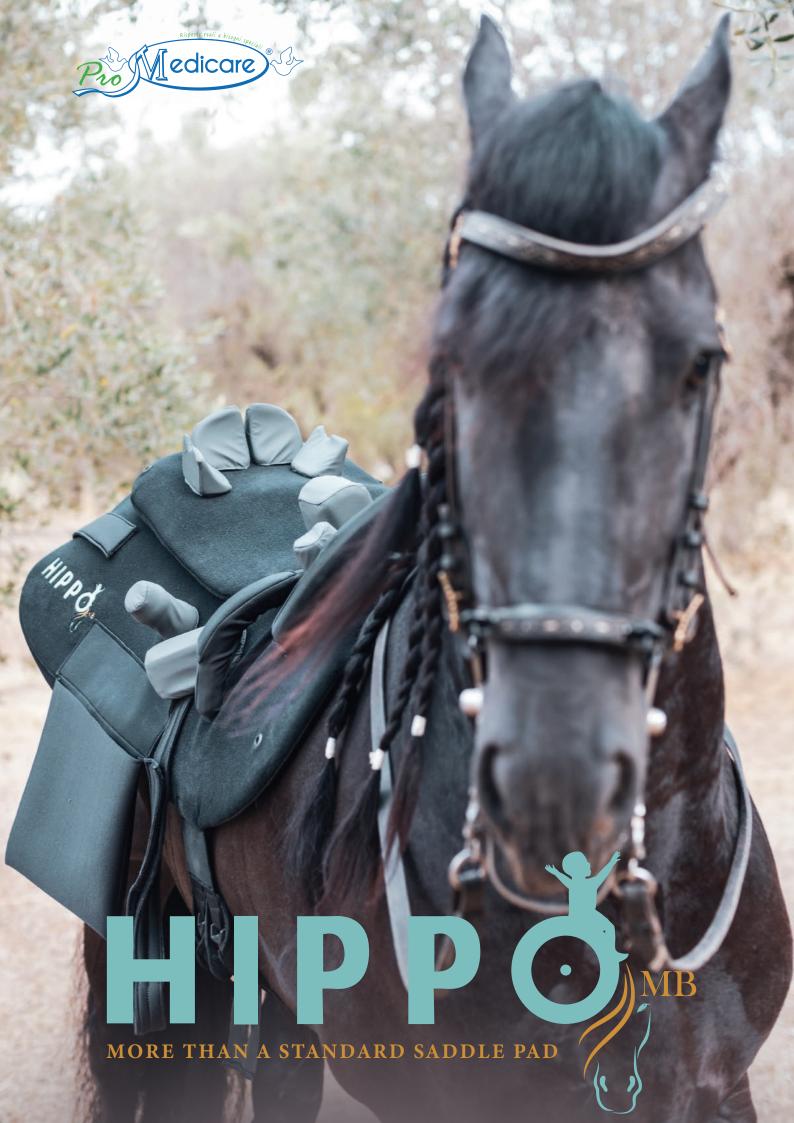

# MORE THAN A PAD

HIPPO MB enhances the rehabilitative stimuli produced by the horse gait.

It is the Postural Pad, the result of a project carried out by multidisciplinary team, it has been thought, designed and manufactured to be modular, customizable and to ensure improvements in Hippoterapy.

It consists of an oval shape made up of an upper and a lower part and a series of modular positioning elements combined to properly fit, support and posture the user's body.

The cover of each component is completely removable and daily cleaning operations are simplified.

HIPPO MB provides comfort, safe support and the pelvis and trunk alignment in various positions.