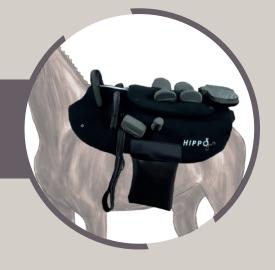

# MORE THAN A PAD

HIPPO MB enhances the rehabilitative stimuli produced by the horse gait.

It is the Postural Pad, the result of a project carried out by multidisciplinary team, it has been thought, designed and manufactured to be modular, customizable and to ensure improvements in Hippoterapy.

It consists of an oval shape made up of an upper and a lower part and a series of modular positioning elements combined to properly fit, support and posture the user's body.

The cover of each component is completely removable and daily cleaning operations are simplified.

HIPPO MB provides comfort, safe support and the pelvis and trunk alignment in various positions.