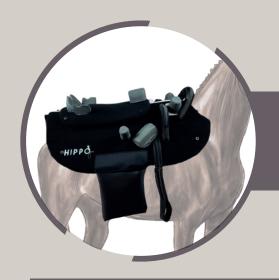

# MORE THAN A PAD



HIPPO MB enhances the rehabilitative stimuli produced by the horse gait.

It is the Postural Pad, the result of a project carried out by multidisciplinary team, it has been thought, designed and manufactured to be modular, customizable and to ensure improvements in Hippoterapy.

It consists of an oval shape made up of an upper and a lower part and a series of modular positioning elements combined to properly fit, support and posture the user's body.

The cover of each component is completely removable and daily cleaning operations are simplified.



HIPPO MB provides comfort, safe support and the pelvis and trunk alignment in various positions.



#### SITTING POSITION

## SUPINE POSITION





### PRONE POSITION

# WHY IT SHOULD BE USED?

- ~ Promotes better posture and body balance
- ~ Helps to manage hip asymmetry
- ~ Ensures both the patient's safety and the horse's comfort
- ~ Prevents pathological patterns and possible lesions
- ~ Fits every horse's chest circumference
- ~ Improves the interaction between the horse and the patient
- ~ Facilitate the therapist's actions in maximising the therapeutic efficacy of the horse's stimuli perceived by the child



MANUFACTURED AND DISTRIBUTED BY:



Pro Medicare srl
Via A. Montagna - Z.I. - Lotto 41
72023 Mesagne (BR) - Italy
tel. (+39) 0831 77 78 40
fax (+39) 0831 73 07 39
info@promedicare.it
www.promedicare.eu

ProMedicareltpromedicarepromedicare

CERTIFIED COMPANY WITH QUALITY
MANA